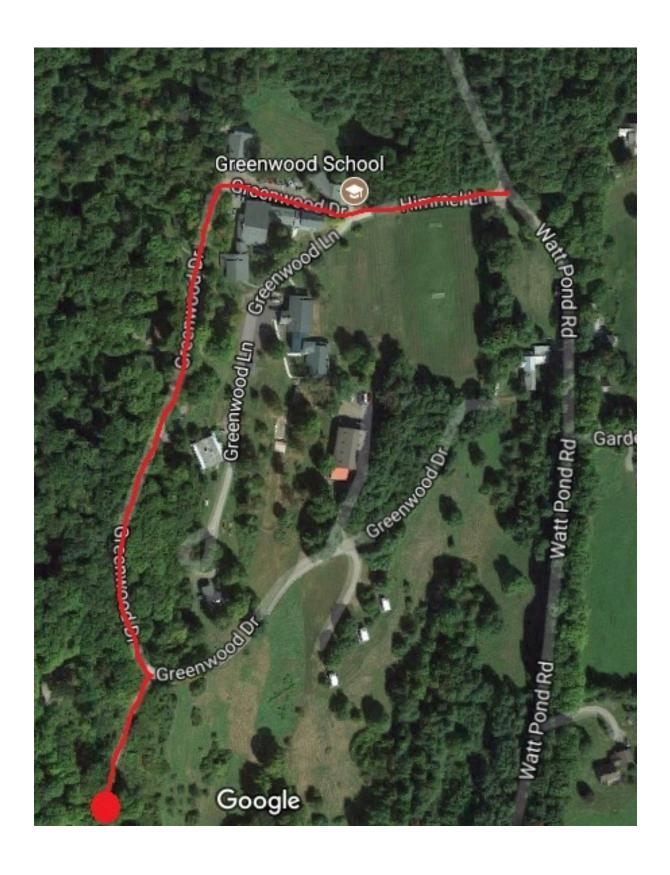

## Directions to FoxWalk Forest School Pick Up & Drop Off Spot 14 Greenwood Ln, Putney, VT 05346

Once on the Greenwood School property, please observe the speed limit of 10 MPH and be aware of pedestrians.

- 1) Coming North on 91, get off exit 4 Putney and turn left onto Putney Landing Rd 2) Take first left to turn left across RT 5 onto Carol Brown Way in front of the Putney Co-op.
- 2) Continue past Co-op to stop sign and turn left onto old RT 5/Johnson's Curve RD
- 3) Continue ½ mile then turn right onto Houghton Brook RD for 1.7 miles
- 4) Turn left onto Watt Pond Road and continue for just over a tenth of a mile to the Greenwood School
- 5) Turn right into the Greenwood School.
- 6) Continue on into Greenwood, bearing slight right where the first road bears left
- 7) Drive until the dumpsters are straight in front of you. At this point, follow the road to the left for almost two tenths of a mile from there.
- 8) At the next fork, bare slight right. You can park along this road. (Making sure to keep it open to traffic.)
- 9) We'll meet at the top of that hill.